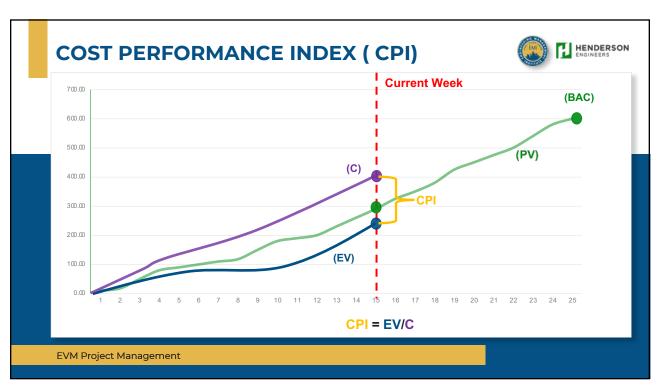

## **EMI QUALITY ASSURANCE**

The Engineering Management Institute (dba The Engineering Career Coach) has met the standards and requirements of the Registered Continuing Education Program. Credit earned on completion of this program will be reported to RCEP at RCEP.net. A certificate of completion will be issued to each participant. As such, it does not include content that may be deemed or construed to be an approval or endorsement by the RCEP.



RCFP.net for Engineers, Surveyors and A/E/C Profession

**HENDERSON** 

## **PURPOSE AND OBJECTIVES**



- tool development
- Identify Change Management challenges

EVM Project Management