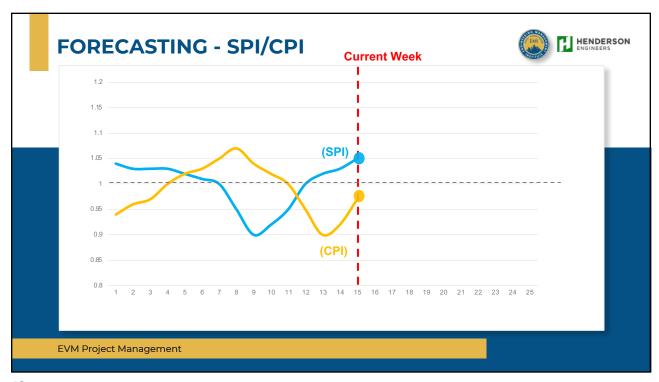

## **EMI QUALITY ASSURANCE**

The Engineering Management Institute (dba The Engineering Career Coach) has met the standards and requirements of the Registered Continuing Education Program. Credit earned on completion of this program will be reported to RCEP at RCEP.net. A certificate of completion will be issued to each participant. As such, it does not include content that may be deemed or construed to be an approval or endorsement by the RCEP.



RCFP.net for Engineers, Surveyors and A/E/C Profession

**HENDERSON** 

## **PURPOSE AND OBJECTIVES**



- tool development
- Identify Change Management challenges

EVM Project Management