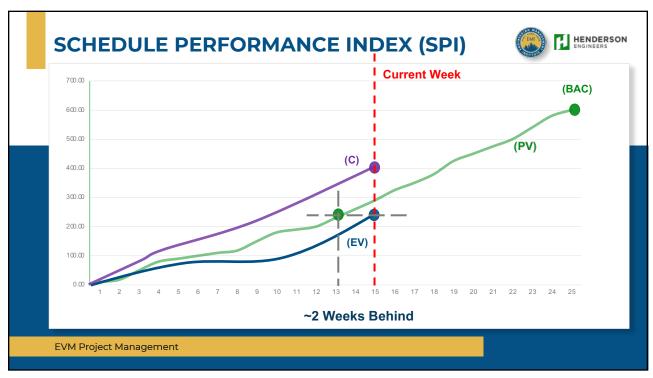

## **EMI QUALITY ASSURANCE**

The Engineering Management Institute (dba The Engineering Career Coach) has met the standards and requirements of the Registered Continuing Education Program. Credit earned on completion of this program will be reported to RCEP at RCEP.net. A certificate of completion will be issued to each participant. As such, it does not include content that may be deemed or construed to be an approval or endorsement by the RCEP.



RCFP.net for Engineers, Surveyors and A/E/C Profession

**HENDERSON** 

## **PURPOSE AND OBJECTIVES**



- tool development
- Identify Change Management challenges

EVM Project Management